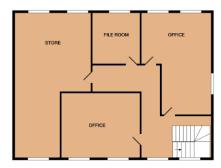

Front Office - 17.3m<sup>2</sup> (186ft<sup>2</sup>)

Side Office - 20.7m<sup>2</sup> (223ft<sup>2</sup>)

File Room - 9.1m<sup>2</sup> (98ft<sup>2</sup>)

Store Room - 28.7m<sup>2</sup> (309ft<sup>2</sup>)