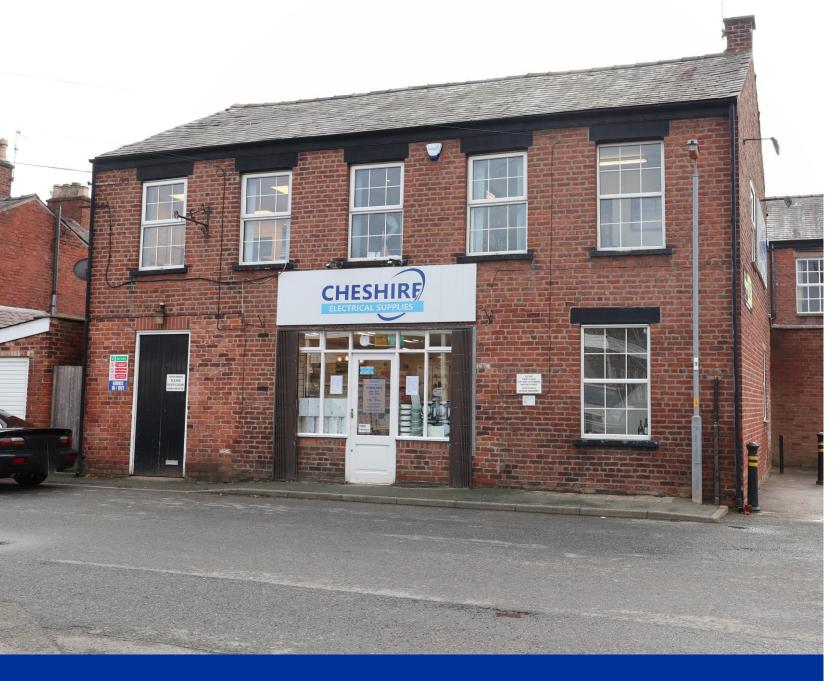

FAIRMILL, THE MEADOWS, CONGLETON £180,000

- Two Storey Premises
- Within Congleton town centre
- Alternative uses subject to planning
- Viewing ESSENTIAL
- Reception/shop, store rooms & offices
- Kitchen, Ladies & Gents toilets

# Fairmill, The Meadows, Congleton, CW12 1EA

This flexible commercial property represents an excellent opportunity for a continued commercial use. The property may also be suitable for alternative uses, subject to planning. The previous occupier was a large electrical wholesaler.