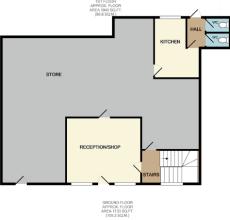

# **GROUND FLOOR**

Reception/Retail Sales - 16.5m<sup>2</sup> (178ft<sup>2</sup>)

Stores - 87.3m<sup>2</sup> (940ft<sup>2</sup>)

**Kitchen** 

**Inner Hall** 

**Gents Toilet** 

**Ladies Toilet** 

**FIRST FLOOR** 